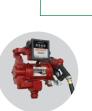

- ► Off Grid Solar Powered up to 80 L/pm
- ► Mains Power 240V or 12V up to 100 L/pm
- ► Pump Fuel Management System
- **▶** Diesel or ULP Pump Packages

Lockable

security

doors provide increased fuel

Quick view

#### **PUMP OPTIONS**

- Solar Pumping Off Grid (8 m Auto Nozzle) up to 80 L/pm
- Mains Power with Mechanical Meter up to 100 L/pm
- Fuel Management System up to 80 L/pm