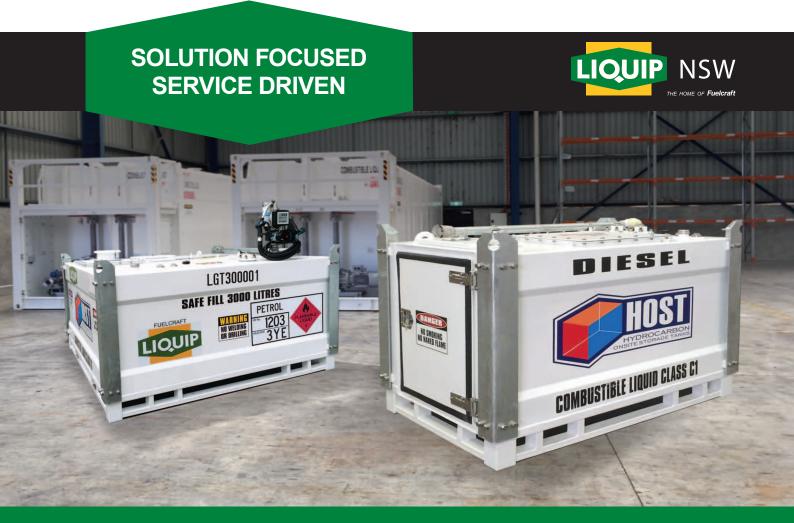

## **HOST Self Bunded Storage Tank Cubes**

Enjoy a smaller tank footprint, without compromising on performance and quality.

Liquip NSW's HOST Self Bunded Tank Cube Series, are designed for smaller to medium volume fuel storage solutions, offering a smaller tank footprint whilst still supplying an effective fuel dispensing system. Each of the tanks in the series can be fitted with a range of pumping solutions, with the choice of the following flow rates:

- ► Off Grid Solar Powered up to 80 L/pm
- ► Mains Power 240V or 12V up to 100 L/pm
- ► Pump Fuel Management System
- **▶** Diesel or ULP Pump Packages

Lockable

security

doors provide increased fuel

Quick view

tank level gauge

To learn more about our complete range of HOST Self Bunded Tank Cubes and their specifications, see over page or call the Liquip NSW Sales team today.

### SOLUTION FOCUSED SERVICE DRIVEN