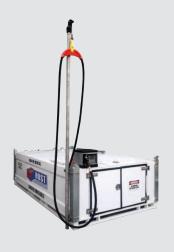

## **HOST Self Bunded Storage Tank Cubes**

Enjoy a smaller tank footprint, without compromising on performance and quality.

Liquip NSW's HOST Self Bunded Tank Cube Series, are designed for smaller to medium volume fuel storage solutions, offering a smaller tank footprint whilst still supplying an effective fuel dispensing system. Each of the tanks in the series can be fitted with a range of pumping solutions, with the choice of the following flow rates:

# HOST Self Bunded Storage Tank Cubes – features and pumping options

► HOST Cubes range in size from 1,000 to 10,000 litres, and are manufactured to UL142 (which exceeds AS1940, AS1692 and AS1757) and come fitted with a range of high quality pumping systems.