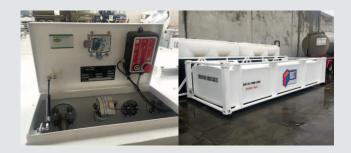

#### STANDARD CUBE FEATURES

- Transportable with lockable cabinet on the front
- Setup for Diesel or Petrol / ULP as standard
- Fill Point 80 mm (3") with Camlock Adaptor and Cap
- Multiple options for drawing fuel from the tank
- Genset Lines Suction and return ports
- Forklift and crane lifting points
- Hot Dipped Galvanised Corner Posts for protection
- Stackable for transporting
- Statutory Decals Fitted
- Solar powered pumping option providing 3 to 4 hours continuous pumping at 70 L/pm
- Quick view tank top contents level gauge

#### **PUMP OPTIONS**

- Solar Pumping Off Grid (8 m Auto Nozzle) up to 80 L/pm
- Mains Power with Mechanical Meter up to 100 L/pm
- Fuel Management System up to 80 L/pm

#### **CERTIFICATIONS**

- AS1692-2006 Steel tanks for Flammable & Combustible Liquids
- AS1940-2004 The storage and handling of Flammable & Combustible Liquids
- UL142 Aboveground Flammable Liquid Tanks
- Above Ground Storage Tanks for Petroleum products