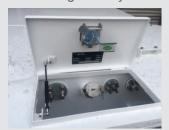

tank level gauge

To learn more about our complete range of HOST Self Bunded Tank Cubes and their specifications, see over page or call the Liquip NSW Sales team today.

#### STANDARD CUBE FEATURES

- Transportable with lockable cabinet on the front
- Setup for Diesel or Petrol / ULP as standard
- Fill Point 80 mm (3") with Camlock Adaptor and Cap
- Multiple options for drawing fuel from the tank
- Genset Lines Suction and return ports
- Forklift and crane lifting points
- Hot Dipped Galvanised Corner Posts for protection
- Stackable for transporting
- Statutory Decals Fitted
- Solar powered pumping option providing 3 to 4 hours continuous pumping at 70 L/pm
- Quick view tank top contents level gauge