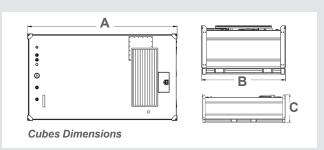

Cubes – Self Bunded Tank series tank sizes and models available from Liquip NSW

| Cube Tank<br>Model | Safe Fill<br>Capacity<br>(Litres) | A.<br>Tank Length<br>(metres) | B.<br>Tank Width<br>(metres) | C.<br>Tank Height<br>(metres) | Empty<br>Tank Weight<br>(kg) | Dispensing options |
|--------------------|-----------------------------------|-------------------------------|------------------------------|-------------------------------|------------------------------|--------------------|
| LC 1               | 1,000                             | 1.645                         | 1.100                        | 1.270                         | 710                          | Pump Bay           |
| LC 2               | 2,000                             | 2.215                         | 1.425                        | 1.270                         | 1,010                        | Pump Bay           |
| LC 3               | 3,000                             | 2.135                         | 2.185                        | 1.270                         | 1,295                        | Pump Bay           |
| LC 4.5             | 4,500                             | 2.925                         | 2.200                        | 1.270                         | 1,570                        | Pump Bay           |
| LC 6               | 6,000                             | 3.815                         | 2.200                        | 1.270                         | 2,030                        | Pump Bay           |
| LC 10              | 10,000                            | 6.060                         | 2.440                        | 1.295                         | 4,445                        | Pump Bay           |